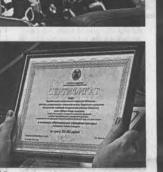

ектив из Курьи под ру

MACTEPA

ного мастерства, демонстрируе-мый коллективами в Алтайском крае, заслуживает высоких оце-

IO ия Бо

ском крае. Тепло встречали так-

**ЛЕНТА НОВОСТЕЙ** 

нок в масштабах страны, - вы-разил уверенность губернатор края. Это недавно подтвердили и представители московской делегации, посетившей регион в рамках Дней Москвы в Алтай-

«Душа России»

же выступления коллективов «Огоньки» и «Вечерки», кото-рые были представлены в рам-ках рабочей поездки в Восточ-ный Казахстан. ный Казахстан. Лучшие профессиональные коллективы края имеют высо-кий потенциал. Так, Государ-

НАРОДНОЕ ИСКУССТВО

Соб. инф. Фото Евгения НАЛИМОВА.

пьной библ

Миханд КОРЛЯКОВ.

Алтайский мастер-гончар стал обладателем правительственной премии в области народного искусства. Распоряжением Правитель ва России присуждена пре-я «Душа России» за вклад лазвитие народного твор-ства. Эта награда вручает-руководителям и солистам ослаственных колистам Распоряжением Правитель-ства России присуждена пре-мия «Душа России» за вклад в развитие народного твор-чества. Эта награда вручает-ся руководителям и солистам самодеятельных коллектигончарным искусством, изучагончарным искусством, изуча-ет и осваивает тралиции рус-ской керамики, в совершен-стве владеет техникой гон-чарного дела и тралиционны-ми способами декорирования изделий (гравировка, черне-ние, дымление, молочный об-жиг). Гычев является посто-зиным участником всеросвов народного творчества, ис-полнителям эпоса и самодеятельным мастерам народного декоративно-прикладного ис-кусства за выдающиеся твор-ческие достижения в сфере сохранения и развития народных художественных традиций, а также за активную просвети-тельскую и педагогическую деятельность, направленную на освоение народной культу-ры. В номинациях «Народное пение», «Народная музыка», «Народный мастер», «Тради-ционная народная культура» и «Народный танец» экспер-ты выбрали по три победите-ты израличных регионов Рос-сии. Они получат премию по 100 тысяч рублей. хранения и развития народных янным участником всерос янным участником всерос сийских, региональных, кра-евых и городских выставок, а в 2010 году участвовал в 84-й Большой Франш-Контийской ярмарке во Франции. Его ра-боты хранятся в фондах Ал-тайского госучарственного тайского государственного краеведческого музея и Госу-дарственного художественно-го музея Алтайского края. Светлана ТИРСКАЯ.